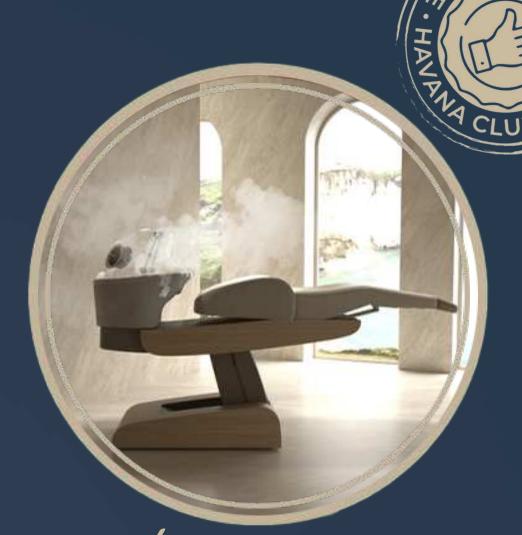

#### **ESSENTIAL SPA**

Pediluvio con Idromassaggio alle erbe Massaggio plantare in Suite Salina MAssaggio gambe con applicazione fanghi

1h 30¹€ 75,00