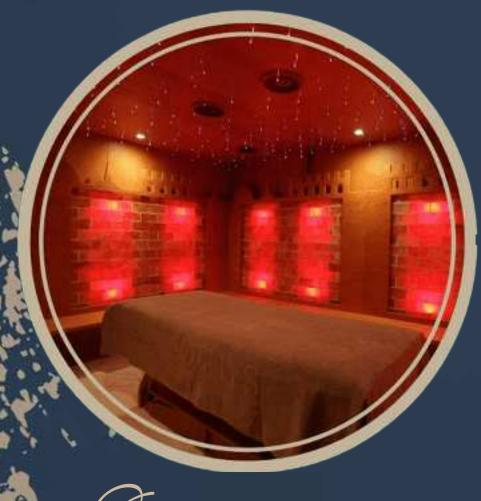

# ....Haloterapia Beauty & Relax

| Haloterapia con massaggio plantare      |  |
|-----------------------------------------|--|
| Haloterapia con maschera specifica viso |  |

€ 40,00

€ 45,00

....Haloterapia

| Una persona 30'min. |
|---------------------|
|---------------------|

Due persone

Tre persone

Quattro persone

€ 28,00

€ 45,00

€ 55,00

€ 60,00