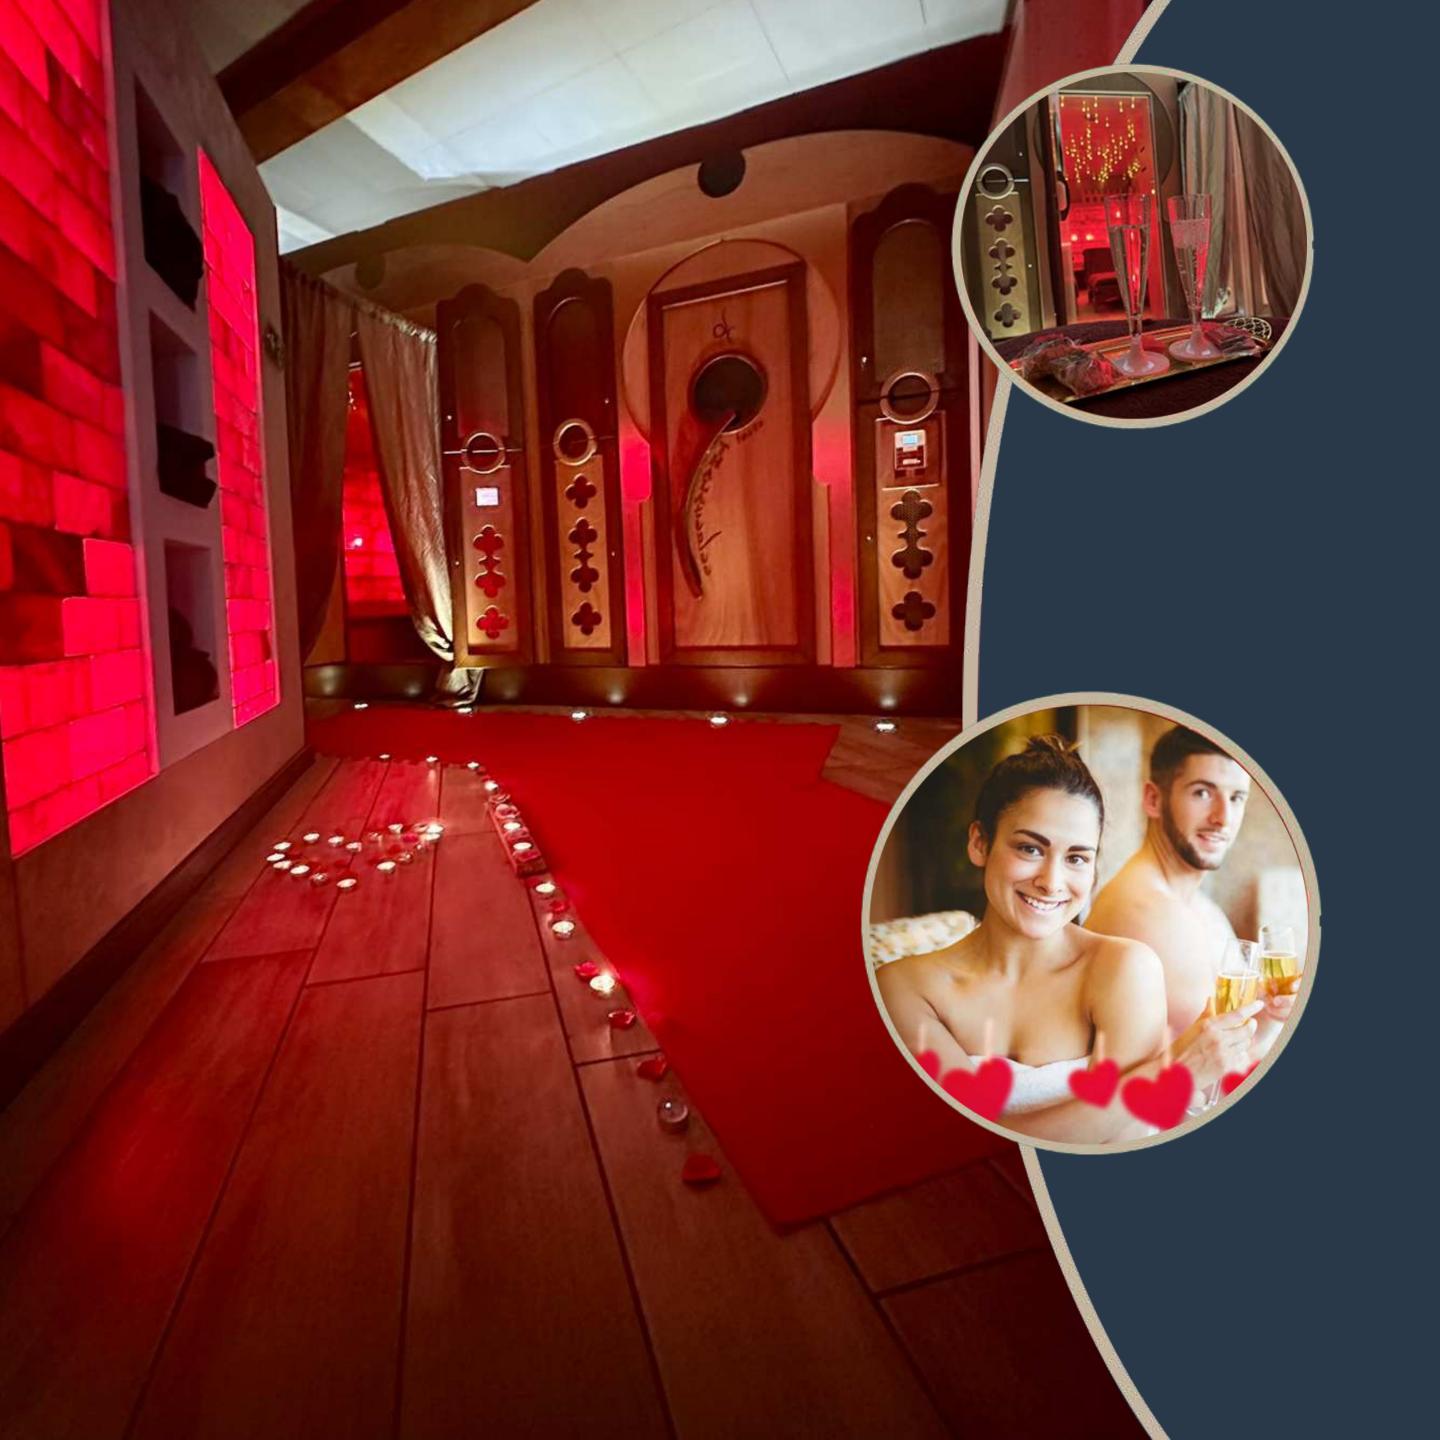

# LOVE'S DAY

Doccia Tepee Peeling con nuvola di vapore Bio-Sauna salina 60° Massaggio corpo Relax di coppia

② 2h 15' €180,00

# WELLNESS DI COPPIA

Bagno Turco Massaggio corpo Relax di Coppia Haloterapico in suite salina

1h 30¹€ 190,00

## TRANQUILLITY IN LOVE

Pediluvio Hymalayano Tranquillity massage corpo, viso e piedi Haloterapico in suite salina con maschera specifica viso

∛3h € 270,00

# ....Massaggi di coppia

Hot stone massage

Welltherapy Candle Massage

Tranquillity Ritual di coppia

Svedese con seduta Haloterapica

Malindi spa

€ 130,00

€ 130,00